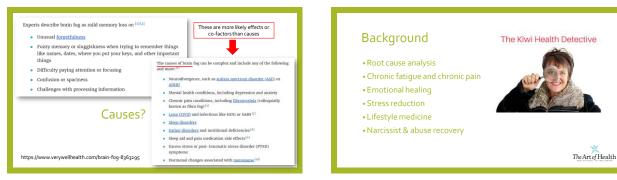

1

WHAT IS IT AND HOW CAN WE GET RID OF IT? • Brain fog is often described as feeling foggy headed, mentally drained and unable to concentrate. Symptoms include reduced cognitive function, mental clarity and memory recall, as well as difficulty staying focused\*.

 Brain fog can severely hinder living a normal, productive life, because without good mental function, good concentration and productivity is difficult or impossible.

• In this presentation you will learn to recognize many of the multiple causes, as well as what you can do to reduce and eradicate it *naturally*.

\* https://www.verywellhealth.com/brain-fog-8363295