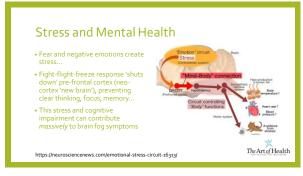

1

WHAT IS IT AND HOW CAN WE GET RID OF IT? • Brain fog is often described as feeling foggy headed, mentally drained and unable to concentrate. Symptoms include reduced cognitive function, mental clarity and memory recall, as well as difficulty staying focused\*.

 Brain fog can severely hinder living a normal, productive life, because without good mental function, good concentration and productivity is difficult or impossible.

• In this presentation you will learn to recognize many of the multiple causes, as well as what you can do to reduce and eradicate it *naturally*.