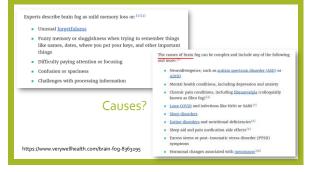

1

WHAT IS IT AND HOW CAN WE GET RID OF IT? • Brain fog is often described as feeling foggy headed, mentally drained and unable to concentrate. Symptoms include reduced cognitive function, mental clarity and memory recall, as well as difficulty staying focused\*.