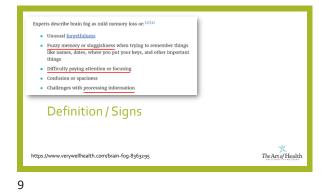

1

WHAT IS IT AND HOW CAN WE GET RID OF IT? • Brain fog is often described as feeling foggy headed, mentally drained and unable to concentrate. Symptoms include reduced cognitive function, mental clarity and memory recall, as well as difficulty staying focused\*.