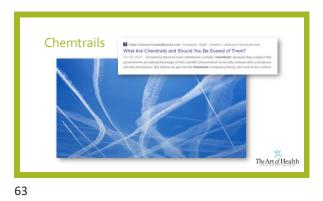

#### Environment

- Spraying in air and on land
- Air pollution
- Water pollution
- Industrial waste from
- manufacturing
- Ground and sea pollution

The Art of Health