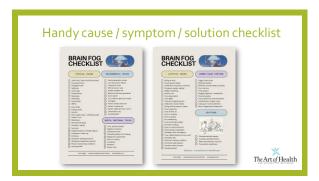

1

WHAT IS IT AND HOW CAN WE GET RID OF IT? • Brain fog is often described as feeling foggy headed, mentally drained and unable to concentrate. Symptoms include reduced cognitive function, mental clarity and memory recall, as well as difficulty staying focused\*.

 Brain fog can severely hinder living a normal, productive life, because without good mental function, good concentration and productivity is difficult or impossible.

• In this presentation you will learn to recognize many of the multiple causes, as well as what you can do to reduce and eradicate it *naturally*.